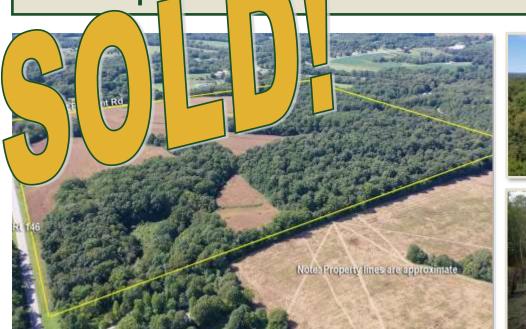

## FOR SALE: 137+- Acres Union County IL Cropland & Vial 5 / Whitetail & Turkey Hunting

Wayne Keller Managing Broker 618-407-1679 wkeller@buyafarm.com Sparta Branch Office 800-357-4020

PROPERTY DETAILS (2621L) Address: Rt 146 & Mt. Pleasant Rd, Buncombe IL 62912 List Price: \$425,196 / \$3,100 Per Acre

This 137 acres lays along IL 146 at Mount Pleasant Road, between Anna and Vienna at Mount Pleasant Road. There are 68 acres of cropland. The balance is timber, which was last cut 15+ years ago. The balance is rolling woodlands. The wooded has very little undergrowth and lays well. You can drive an ATV almost anywhere in the woods. The property is also laid out well for whitetail hunting. There are also several draws that would be easy to dam up for ponds making it more Whitetail ready. Trail Cam photos coming soon. Crop lease open for the 2021 crop year. Note: There is a small cemetery on the property just off Mount Pleasant Road.

Parcel #02-26-01-078 Taxes: \$690.10 Section 26, T12S-R1E Whitetail and turkey hunting Mineral rights included

**Specializing in Rural Real Estate Sales and Auctions** *MAIN OFFICE: 1403 Hillcrest Drive, Sparta IL 62286 / 800-443-1998*