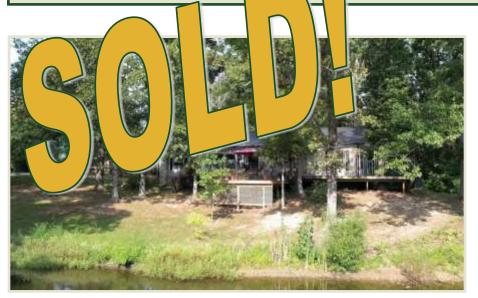

## PROPERTY DETAILS (2614L) Address: 5851 Schwenke Rd, Chester IL 62233 List Price: \$289,000

The perfect place in the country! 27+/- acres with home, pond, nice timber, outbuildings, and exceptional setting. This 1,680 sq ft manufactured home has a great wrap around deck, 3 bedrooms, 2 baths and sits in the woods overlooking a small pond. Outside wood burner and fenced area for pets. Two outbuildings - 30 x 40 with concrete floor and 10' ceiling and 24 x 30 with concrete floor, 8' ceiling and walk-in cooler. Steeleville schools.