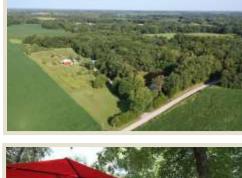

## PROPERTY DETAILS (2614L) Address: 5851 Schwenke Rd, Chester IL 62233 List Price: \$289,000

The perfect place in the country! 27+/- acres with home, pond, nice timber, outbuildings, and exceptional setting. This 1,680 sq ft manufactured home has a great wrap around deck, 3 bedrooms, 2 baths and sits in the woods overlooking a small pond. Outside wood burner and fenced area for pets. Two outbuildings - 30 x 40 with concrete floor and 10' ceiling and 24 x 30 with concrete floor, 8' ceiling and walk-in cooler. Steeleville schools.