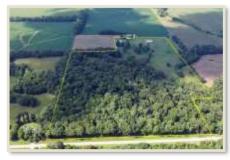

Address: 4623 Kestrel Road, Tamaroa IL 62888

List Price: \$335,000

Always wanted to live in the country? Now you can! 46+- acres and farmstead southeast of Tamaroa IL off Kimze Road. Privacy - the home lays at the end of a dead-end road. The home is a 3-bedroom brick with a full basement, and there are several farm buildings and grain bins. 26+- acres is wooded if you are into chasing whitetail or turkey. 8+- acres open for hay or pasture.