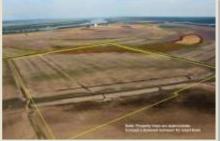

137-acre Mississippi River bottom farm off Jones Ridge Road SE of Rockwood IL. 131.52 acres cropland with a PI of 111. No crops were raised on this property in the 2019 crop year as 2019 was an unusually wet year; however good soils and a dryer year, this can be good producing farm.