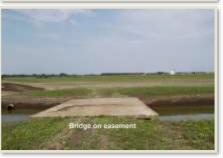

137-acre Mississippi River bottom farm off Jones Ridge Road SE of Rockwood IL. 131.52 acres cropland with a PI of 111. No crops were raised on this property in the 2019 crop year as 2019 was an unusually wet year; however good soils and a dryer year, this can be good producing farm.