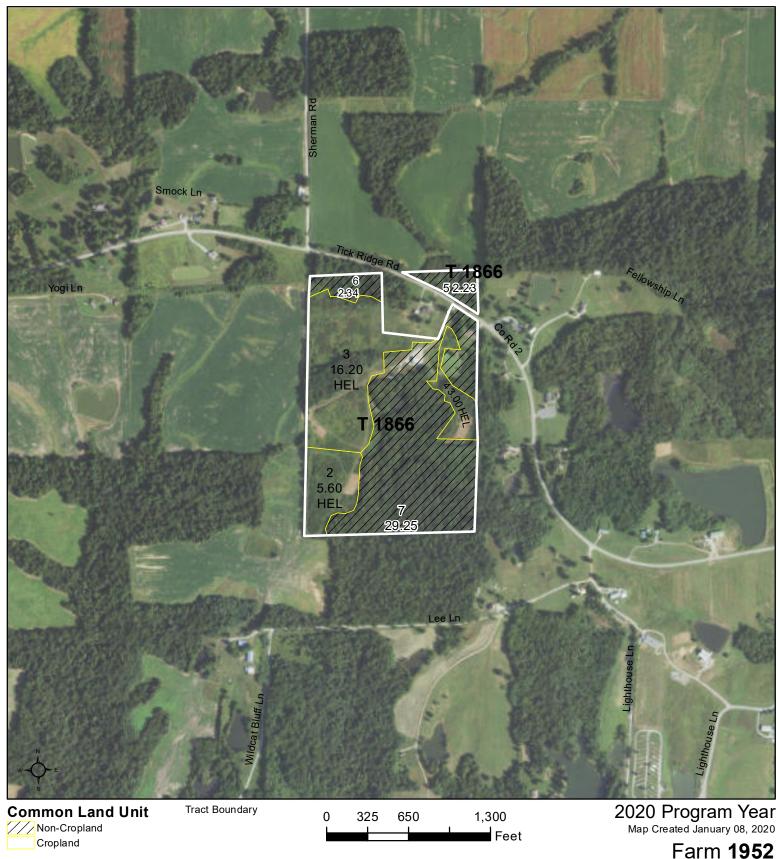

Tract Cropland Total: 24.80 acres

IL153\_T1866

Tract 1866

United States Department of Agriculture (USDA) Farm Service Agency (FSA) maps are for FSA Program administration only. This map does not represent a legal survey or reflect actual ownership; rather it depicts the information provided directly from the producer and/or National Agricultural Imagery Program (NAIP) imagery. The producer accepts the data 'as is' and assumes all risks associated with its use. USDA-FSA assumes no responsibility for actual or consequential damage incurred as a result of any user's reliance on this data outside FSA Programs. Wetland identifiers do not represent the size, shape, or specific determination of the area. Refer to your original determination (CPA-026 and attached maps) for exact boundaries and determinations or contact USDA Natural Resources Conservation Service (NRCS).