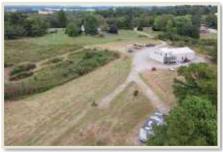

Address: 2658 Tick Ridge Road, Grand Chain IL

List Price: \$180,000

54.9 acres less than ¾ mile from the Ohio River at Grand Chain IL. 24.8+- acres cropland overgrown with brush to enhance hunting. The balance is wooded and building site and there trails mown throughout the property. There are also 2 ponds and a couple small water holes for on this property. The 42' x 64' pole barn has a cement floor and is used as a workshop and ATV storage with a cabin built in a loft area. Water supplier is Fort Massac Water. It has been a great hunting property through the years. Call for an appointment...