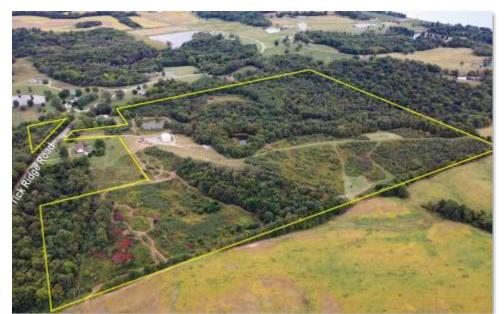

Address: 2658 Tick Ridge Road, Grand Chain IL

List Price: \$180,000

54.9 acres less than ¾ mile from the Ohio River at Grand Chain IL. 24.8+- acres cropland overgrown with brush to enhance hunting. The balance is wooded and building site and there trails mown throughout the property. There are also 2 ponds and a couple small water holes for on this property. The 42' x 64' pole barn has a cement floor and is used as a workshop and ATV storage with a cabin built in a loft area. Water supplier is Fort Massac Water. It has been a great hunting property through the years. Call for an appointment...