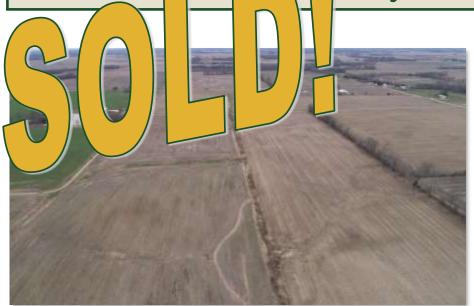

## For SALE: 50+- Acres Richland County IL Farmland with polyuality Soils and PI of 109.9

Kayleigh Witter Broker Cell: 618-445-1790 kayleighwitter@buyafarm.com Sparta Branch Office

PROPERTY DETAILS (2571L) Address: East Post Lane, Noble IL List Price: \$340,000

Property is located 8.2 miles Southwest of Olney IL. Good quality soils and a productivity index of 109.9 make this property a valuable addition to your farm operation. 2021 farming rights. Approximately 46 tillable acres. Access to the property is by E Post Lane.