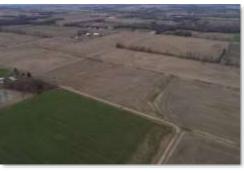

Property is located 8.2 miles Southwest of Olney IL with road frontage on two sides (E Post Lane and Sun Prairie Road). Good quality soils and a productivity index of 107.9 make this property a valuable addition to your farm operation. 2021 farming rights. Approximately 37.92 tillable acres