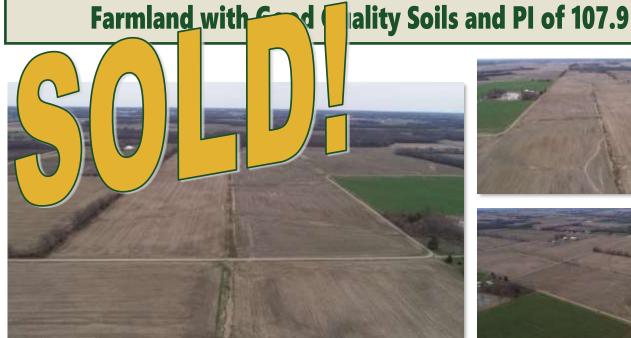

Property is located 8.2 miles Southwest of Olney IL with road frontage on two sides (E Post Lane and Sun Prairie Road). Good quality soils and a productivity index of 107.9 make this property a valuable addition to your farm operation. 2021 farming rights. Approximately 37.92 tillable acres