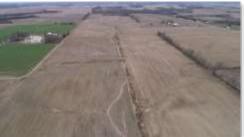

Property is located 8.2 miles Southwest of Olney IL with road frontage on two sides (E Post Lane and Sun Prairie Road). Good quality soils and a productivity index of 107.9 make this property a valuable addition to your farm operation. 2021 farming rights. Approximately 37.92 tillable acres