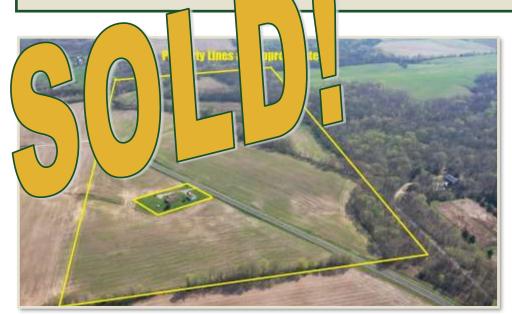

Address: 10174 Riddle Lane, Ashley IL 62808

List Price: \$331,800

Cropland for your operation? Or hunting spot with income? 79 acres in SW Jefferson County IL. 54 acres tillable with Soil PI of 94.7. Balance in timber and treeline. Rural water on north parcel. CRP on 4.1 acres through 2026 paying \$429 annually. North 39 acres is in Ashley Grade, Nashville High school districts. The south 40 acres is in Waltonville School district. Total taxes to be determined without home.

Directions: From Ashley IL take Hwy 15 east for 4.8 miles. Turn south onto Riddle Lane. Follow for 2.3 miles to property on both sides of Riddle Lane.

**Specializing in Rural Real Estate Sales and Auctions** *MAIN OFFICE: 1403 Hillcrest Drive, Sparta IL 62286 / 800-443-1998*