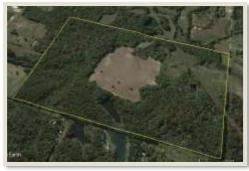

PROPERTY DETAILS (2292L)

Address: Harrisburg Coal Road, Marion IL

Price Reduced: \$2,000 Per Acre

List Price: \$2,400 Per Acre

240 acres wooded and tillable between Marion and Harrisburg IL at the end of Harrisburg Coal Road. Wooded creek bottoms and rolling woodlands along with 44 acres of cropland and 2 ponds is a recipe for some great whitetail and turkey hunting. 23+- grasslands and could be used as pasture.