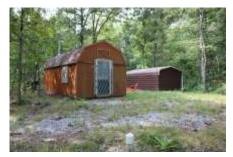

Hunt property located on seldom used road with solar powered cabin and small pond. Tracts like this are hard to find with established hunting blinds, isolation, adjoining cropland, marketable timber (no timber value has been established). Terrain is rolling to gently rolling offering some great places to build a lake. In-ground water tank and 3 set up hunting blinds.