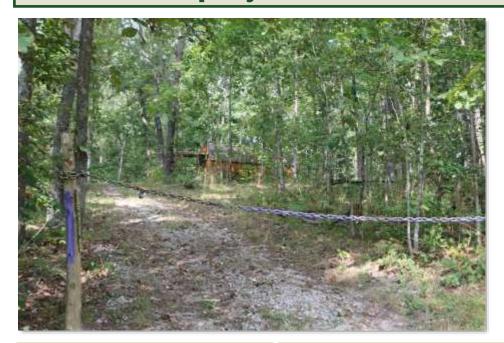

Hunt property located on seldom used road with solar powered cabin and small pond. Tracts like this are hard to find with established hunting blinds, isolation, adjoining cropland, marketable timber (no timber value has been established). Terrain is rolling to gently rolling offering some great places to build a lake. In-ground water tank and 3 set up hunting blinds.