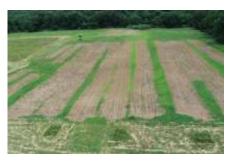

- Secluded Hunting Area with Excellent Deer and Turkey Hunting!
- Established Food Plots and Trails. Clear Rock Bottom Creeks.
- Beautiful Rock Wall Formations. Bordered by Shawnee National Forest on 3 sides.
- 40 x 80 Outbuilding with Living Quarters (5 beds, 2 baths, 1783 sf).
- Fully Stocked Pond.