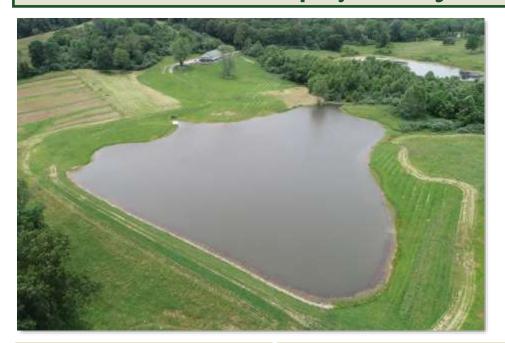

- Secluded Hunting Area with Excellent Deer and Turkey Hunting!
- Established Food Plots and Trails. Clear Rock Bottom Creeks.
- Beautiful Rock Wall Formations. Bordered by Shawnee National Forest on 3 sides.
- 40 x 80 Outbuilding with Living Quarters (5 beds, 2 baths, 1783 sf).
- Fully Stocked Pond.