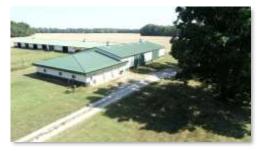

The farm buildings are:
A 40 x 60 shop w/3 garage doors
A 60 x 120 machine shed w/4 22' doors
A 42 x 270 loafing shed

**Specializing in Rural Real Estate Sales and Auctions** *MAIN OFFICE: 1403 Hillcrest Drive, Sparta IL 62286 / 800-443-1998*