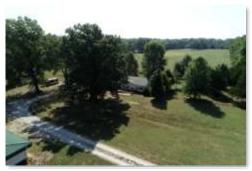

Address: 864 Koonce Rd, Murphysboro IL 62966

List Price: \$1,400,000

This 350 acres is inside an oxbow of the Big Muddy River on a dead end road. 150 of the acres are tillable and about 170 woodland. There are 3 ponds on the property, one about 8 acres.

A hunter would not be disappointed with the deer, turkey and waterfowl.

The farm is improved with 2 homes and 3 farm buildings. The main home is a 5-bedroom, 4 1/2-bath, 2-story home with a pool and a full finished basement. The 2nd home is a 3-bedroom, 2-bath with geothermal heat, large deck and fenced yard.