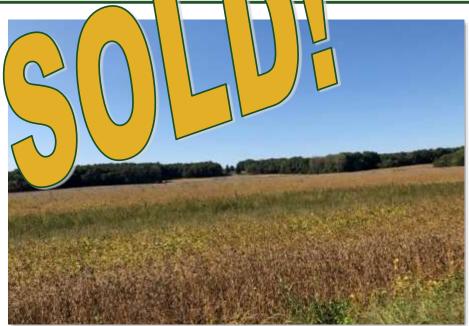

## Todd Hewing

Managing Broker Cell: 217-663-8087 thewing@buyafarm.com Greenup Branch Office Office: 217-923-6027

PROPERTY DETAILS (2488L)

Address: SW Cumberland County

List Price: \$1,100,000

This 245+/- property is located in Southwestern Cumberland County approximately 20 minutes east of Effingham and 1 mile south of Rt 40. This farm is predominately a bottom land farm with Muddy Creek bisecting it from north to south and then turning east on the south end of the property. The farm has over 150 acres in row crop (beans and corn), an additional 24 acres in CRP filter strips, tree plantings and cool season grasses. The CRP contracts run through 2025 and 2027 paying \$198 to \$238 per acre annually. This farm is going to average between \$28,000 and \$35,000 a year income as it is now. Pretty much every tillable acre on this farm qualifies for continuous signup CRP! The property has access off a township road 1/2 mile and has a recorded easement into it from the south off the county line.