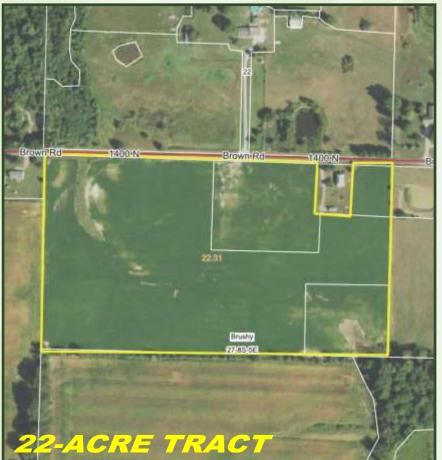

### **OFFERED IN 2 TRACTS**

22-Acre Tract: Mostly tillable. Buyer will receive 2020 crop income. Located South of Galatia with frontage on Brown Road.

70-Acre Tract: 39 tillable acres and timber. Buyer will receive 2020 crop income. Modern fencing. Large pond and creek. Hunting and recreation. Located SW of Galatia with frontage on Harco Road and Netty Green Road.