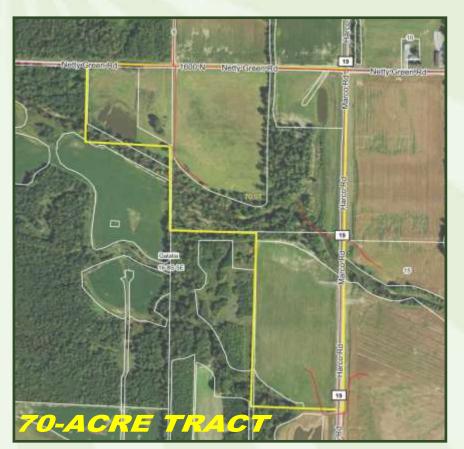

### **OFFERED IN 2 TRACTS**

22-Acre Tract: Mostly tillable. Buyer will receive 2020 crop income. Located South of Galatia with frontage on Brown Road.

70-Acre Tract: 39 tillable acres and timber. Buyer will receive 2020 crop income. Modern fencing. Large pond and creek. Hunting and recreation. Located SW of Galatia with frontage on Harco Road and Netty Green Road.