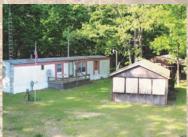

1403 Hillcrest DR. PO Box 494 Sparta, IL 62286

40 wooded acres rolling woodlands 8+- miles NW of Vandalia IL on County Road 1750N. Great hunting camp or home site. Property has an older mobile home overlooking a 1+- ac pond. Terms and conditions 10% down, balance at closing. See *buyafarm.com* for complete details. For more information or bidding instructions call: