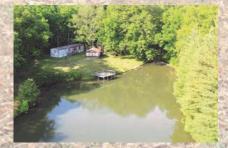

1403 Hillcrest DR. PO Box 494 Sparta, IL 62286

40 wooded acres rolling woodlands 8+- miles NW of Vandalia IL on County Road 1750N. Great hunting camp or home site. Property has an older mobile home overlooking a 1+- ac pond. Terms and conditions 10% down, balance at closing. See *buyafarm.com* for complete details. For more information or bidding instructions call: