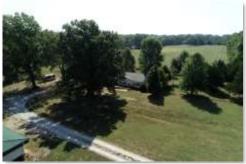

Address: 864 Koonce Rd, Murphysboro IL 62966

List Price: \$1,400,000

This 350 acres is inside an oxbow of the Big Muddy River on a dead end road. 150 of the acres are tillable and about 170 woodland. There are 3 ponds on the property, one about 8 acres.

A hunter would not be disappointed with the deer, turkey and waterfowl.

The farm is improved with 2 homes and 3 farm buildings. The main home is a 5-bedroom, 4 1/2-bath, 2-story home with a pool and a full finished basement. The 2nd home is a 3-bedroom, 2-bath with geothermal heat, large deck and fenced yard.