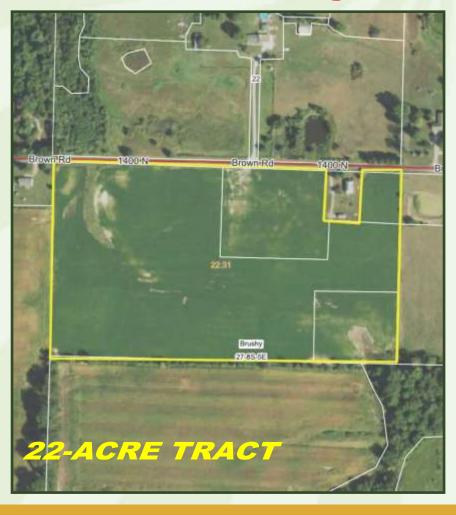

## **OFFERED IN 2 TRACTS**

22-Acre Tract: Mostly tillable. Buyer will receive 2020 crop income. Located South of Galatia with frontage on Brown Road.

70-Acre Tract: 39 tillable acres and timber. Buyer will receive 2020 crop income. Modern fencing. Large pond and creek. Hunting and recreation. Located SW of Galatia with frontage on Harco Road and Netty Green Road.