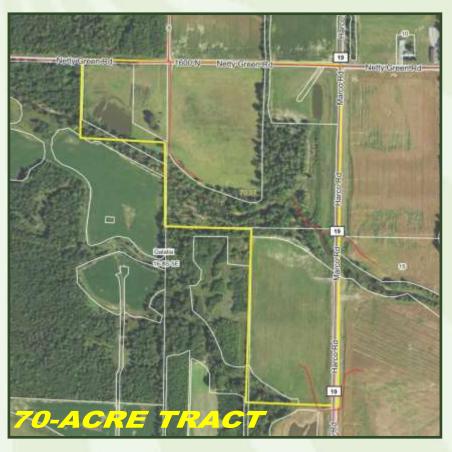

## **OFFERED IN 2 TRACTS**

22-Acre Tract: Mostly tillable. Buyer will receive 2020 crop income. Located South of Galatia with frontage on Brown Road.

70-Acre Tract: 39 tillable acres and timber. Buyer will receive 2020 crop income. Modern fencing. Large pond and creek. Hunting and recreation. Located SW of Galatia with frontage on Harco Road and Netty Green Road.