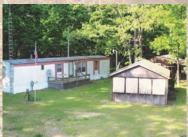

40 wooded acres rolling woodlands 8+- miles NW of Vandalia IL on County Road 1750N. Great hunting camp or home site. Property has an older mobile home overlooking a 1+- ac pond. Terms and conditions 10% down, balance at closing. See *buyafarm.com* for complete details. For more information or bidding instructions call: