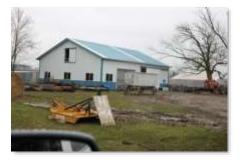

6.2 acres fenced pasture. Pond. Outbuildings have concrete floors, classroom/meeting room, office, tack room, loft/feeding area, 12-foot door and drive through sliding doors.

Specializing in Rural Real Estate Sales and Auctions MAIN OFFICE: 1403 Hillcrest Drive, Sparta IL 62286 / 800-443-1998