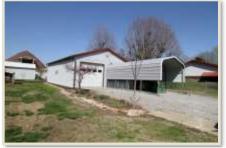

Address: 507 East Green St., Steeleville IL 62288 Price Reduced: \$159,900 / List Price: \$173,500

2,300 sq ft home on 1-acre lot in Steeleville. This earth home has 3 beds/2 baths, large enclosed porch, wood burning fireplace in family room and nice pantry. Spacious kitchen with work center and Vulcan gas stove included. Covered parking with 2-car detached garage, several outbuildings, 2 carports, nice patio area with new decking, established garden areas, fruit and nut trees, fenced area for pets. New steel roofs will be installed this fall. Steeleville Schools. Taxes \$2625 (2018).