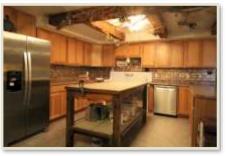

Address: 507 East Green St., Steeleville IL 62288 Price Reduced: \$159,900 / List Price: \$173,500

2,300 sq ft home on 1-acre lot in Steeleville. This earth home has 3 beds/2 baths, large enclosed porch, wood burning fireplace in family room and nice pantry. Spacious kitchen with work center and Vulcan gas stove included. Covered parking with 2-car detached garage, several outbuildings, 2 carports, nice patio area with new decking, established garden areas, fruit and nut trees, fenced area for pets. New steel roofs will be installed this fall. Steeleville Schools. Taxes \$2625 (2018).