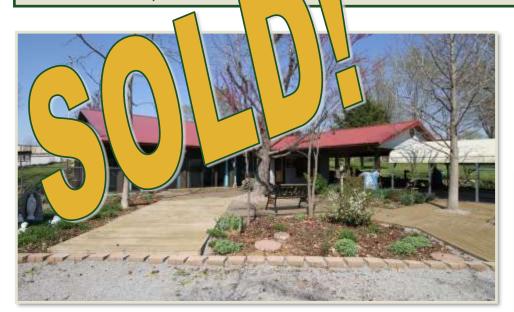

Address: 507 East Green St., Steeleville IL 62288 Price Reduced: \$159,900 / List Price: \$173,500

2,300 sq ft home on 1-acre lot in Steeleville. This earth home has 3 beds/2 baths, large enclosed porch, wood burning fireplace in family room and nice pantry. Spacious kitchen with work center and Vulcan gas stove included. Covered parking with 2-car detached garage, several outbuildings, 2 carports, nice patio area with new decking, established garden areas, fruit and nut trees, fenced area for pets. New steel roofs will be installed this fall. Steeleville Schools. Taxes \$2625 (2018).