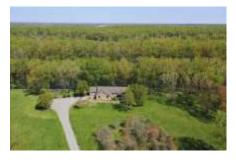

Wow! Beautiful 200-acre estate on 23-acre shared strip lake. Make this your full-time residence or a fantastic sports**man's camp with whitetail deer, turkey hunting and fish**ing. Great room with wood burning fireplace, den off of master suite, laundry on main floor, 3 bedrooms, 2.5 baths, some hardwood floors, walkout basement to lake, large 2-car attached garage. Every room has a great view of the outdoors! Covered back porch the entire length of the home, half screened, great place to enjoy grilling, reading or just relaxing. Outdoor patio at basement level is ideal for entertaining. Nice fishing dock behind the home, boat ramp, picnic area with fire pit, plenty of great hunting. 24 x 48 outbuilding. Wait until you see this one! Public water. DuQuoin School District. Taxes \$5,509 2018.