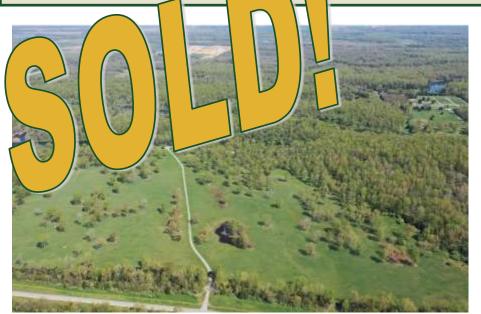

## SOLD \$1,200,000 / CLOSED 7/10/20

## FOR SALE: 200+- Acres Perry County IL Lakeside Home H ting / Fishing / Recreation

Jamie Keller Managing Broker Cell: 618-713-7677 jkeller@buyafarm.com Steeleville Branch Office

PROPERTY DETAILS (2550L) Address: 6607 State Route 152, DuQuoin IL 62832 List Price: \$1,300,000

Wow! Beautiful 200-acre estate on 23-acre shared strip lake. Make this your full-time residence or a fantastic sports**man's camp with whitetail deer, turkey hunting and fish**ing. Great room with wood burning fireplace, den off of master suite, laundry on main floor, 3 bedrooms, 2.5 baths, some hardwood floors, walkout basement to lake, large 2-car attached garage. Every room has a great view of the outdoors! Covered back porch the entire length of the home, half screened, great place to enjoy grilling, reading or just relaxing. Outdoor patio at basement level is ideal for entertaining. Nice fishing dock behind the home, boat ramp, picnic area with fire pit, plenty of great hunting. 24 x 48 outbuilding. Wait until you see this one! Public water. DuQuoin School District. Taxes \$5,509 2018.