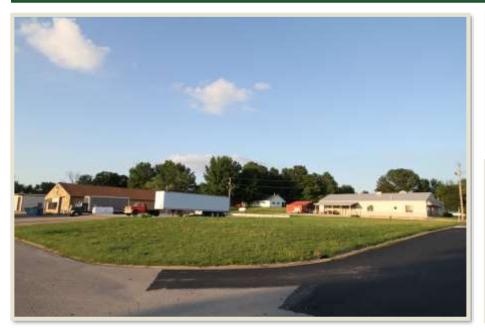

## CORNER LOT FOR SALE IN STEELEVILLE IL Great Commercial Potential

Jamie Keller Managing Broker Cell: 618-713-7677 jkeller@buyafarm.com Steeleville Branch Office

PROPERTY DETAILS (2596L)

Address: Westwood Drive, Steeleville IL 62288 Price Reduced: \$14,900 / List Price: \$21,000

Nice corner lot to place your business! Visible from IL Hwy 150. Almost a half acre with access to city water and sewer in the Westwood commercial district. Level lot. 0.461+- acres.

Taxes to be determined, expect \$360.

Directions: West on Broadway to edge of Steeleville. Left onto Westwood. Follow to left hand curve. Property on left at corner.

**Specializing in Rural Real Estate Sales and Auctions** *MAIN OFFICE: 1403 Hillcrest Drive, Sparta IL 62286 / 800-443-1998*