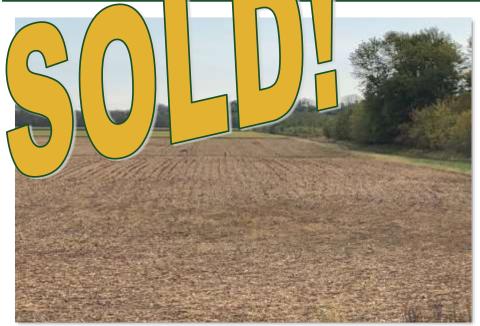

## FOR SALE: 40+- Acres Cumberland County IL Tillabilia and with 124+ PI

## Todd Hewing

Managing Broker Cell: 217-663-8087 thewing@buyafarm.com Greenup Branch Office Office: 217-923-6027

PROPERTY DETAILS (2488L T3) Address: SW Cumberland County

List Price: \$159,900

Located in Cumberland County with road frontage on 2 sides. 38 acres tillable with a 124+ PI. 100% of this farm eligible for CRP if that interests you. **You won't find much tillable ground at this price!** Add a 40 to your operation before next spring!