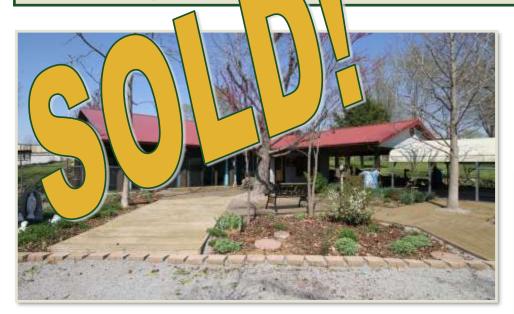

Address: 507 East Green St., Steeleville IL 62288 Price Reduced: \$159,900 / List Price: \$173,500

2,300 sq ft home on 1-acre lot in Steeleville. This earth home has 3 beds/2 baths, large enclosed porch, wood burning fireplace in family room and nice pantry. Spacious kitchen with work center and Vulcan gas stove included. Covered parking with 2-car detached garage, several outbuildings, 2 carports, nice patio area with new decking, established garden areas, fruit and nut trees, fenced area for pets. New steel roofs will be installed this fall. Steeleville Schools. Taxes \$2625 (2018).