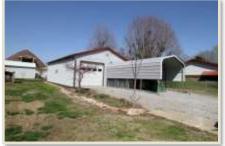

Address: 507 East Green St., Steeleville IL 62288 Price Reduced: \$159,900 / List Price: \$173,500

2,300 sq ft home on 1-acre lot in Steeleville. This earth home has 3 beds/2 baths, large enclosed porch, wood burning fireplace in family room and nice pantry. Spacious kitchen with work center and Vulcan gas stove included. Covered parking with 2-car detached garage, several outbuildings, 2 carports, nice patio area with new decking, established garden areas, fruit and nut trees, fenced area for pets. New steel roofs will be installed this fall. Steeleville Schools. Taxes \$2625 (2018).