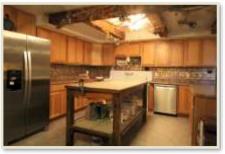

Address: 507 East Green St., Steeleville IL 62288 Price Reduced: \$159,900 / List Price: \$173,500

2,300 sq ft home on 1-acre lot in Steeleville. This earth home has 3 beds/2 baths, large enclosed porch, wood burning fireplace in family room and nice pantry. Spacious kitchen with work center and Vulcan gas stove included. Covered parking with 2-car detached garage, several outbuildings, 2 carports, nice patio area with new decking, established garden areas, fruit and nut trees, fenced area for pets. New steel roofs will be installed this fall. Steeleville Schools. Taxes \$2625 (2018).