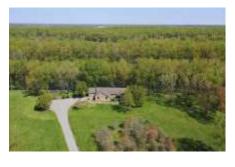

Wow! Beautiful 200-acre estate on 23-acre shared strip lake. Make this your full-time residence or a fantastic sports**man's camp with whitetail deer, turkey hunting and fish**ing. Great room with wood burning fireplace, den off of master suite, laundry on main floor, 3 bedrooms, 2.5 baths, some hardwood floors, walkout basement to lake, large 2-car attached garage. Every room has a great view of the outdoors! Covered back porch the entire length of the home, half screened, great place to enjoy grilling, reading or just relaxing. Outdoor patio at basement level is ideal for entertaining. Nice fishing dock behind the home, boat ramp, picnic area with fire pit, plenty of great hunting. 24 x 48 outbuilding. Wait until you see this one! Public water. DuQuoin School District. Taxes \$5,509 2018.