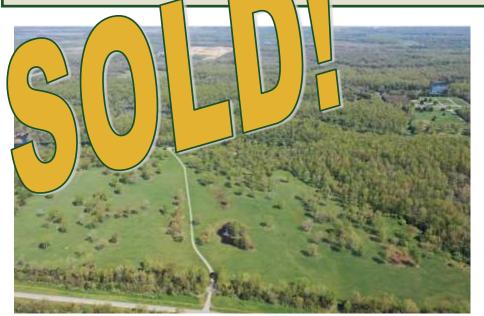

Wow! Beautiful 200-acre estate on 23-acre shared strip lake. Make this your full-time residence or a fantastic sports**man's camp with whitetail deer, turkey hunting and fish**ing. Great room with wood burning fireplace, den off of master suite, laundry on main floor, 3 bedrooms, 2.5 baths, some hardwood floors, walkout basement to lake, large 2-car attached garage. Every room has a great view of the outdoors! Covered back porch the entire length of the home, half screened, great place to enjoy grilling, reading or just relaxing. Outdoor patio at basement level is ideal for entertaining. Nice fishing dock behind the home, boat ramp, picnic area with fire pit, plenty of great hunting. 24 x 48 outbuilding. Wait until you see this one! Public water. DuQuoin School District. Taxes \$5,509 2018.