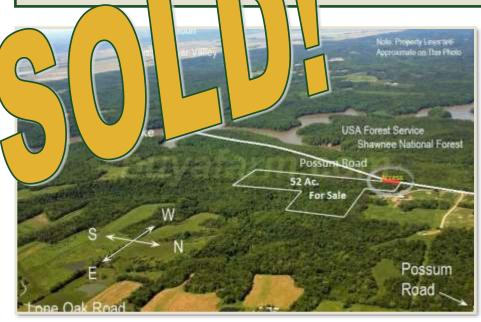

Ryan Kennedy Broker

Cell: 618-684-4444 rkennedy@buyafarm.com Murphysboro Branch Office

PROPERTY DETAILS (2456L)

Address: Property off Possum Rd near Ava IL Price Reduced: \$166,400 / List Price: \$197,600

One of only a few personally owned properties close to Kinkaid Lake that is bordered by the Shawnee National Forest. If you are looking for recreational property with ample opportunities, this is it. Abundant wildlife of all kinds including deer and turkey. Big creek running through property that goes all the way to Kinkaid Lake and great mushroom hunting! Property is enrolled in a tree program and the annual taxes are under \$60. There is a remote road that borders the NW side of the property for access. This is the remote hunting / camping get-a-way you've been looking for!

Access off remote road (Possum Rd). Possum Rd extends south all the way to a government gate, which is a couple hundred yards from Kinkaid Lake. You can carry your Kayak past the gate and explore the lake. Monster bucks have been harvested on this property and on the neighboring property which is government ground. The property owners have maintained the property very well; there are ATV trails throughout; they have added a rocked road to a camping spot where an RV or camping trailer can be placed. The main creek that runs through this property, which runs into the lake, is massive..huge rocks and boulders. This is a remarkable and beautiful property for hunters and nature enthusiasts alike. There are many marketable hardwoods on the property if someone wished to harvest them.