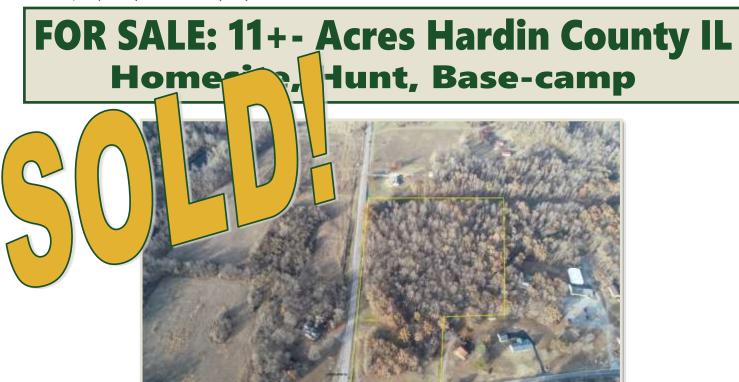

PROPERTY DETAILS (2511L)

Address: Cross roads of State Hwy 34 & State Hwy

146, Golconda, IL

Price Reduced: \$27,000 / List Price: \$29,975

Nestled within some of the most beautiful country-side in Southern Illinois, in the heart of Hardin and nearby Pope county sits 11 acres at the cross roads of State Hwy 34 & State Hwy 146, an area called Humms Wye. The west boarder is route 34, and the south boarder is route 146. You're about 10 miles east of Golconda and a few miles west of Elizabethtown at the Ohio River. Eleven acres is small enough to be affordable, and large enough to have plenty of room to build a home or that get-a-way cabin to serve as a base-camp that is close to thousands of acres in the Shawnee National Forrest. There is an old cabin on the property. Plenty of site-seeing close by in the ar-