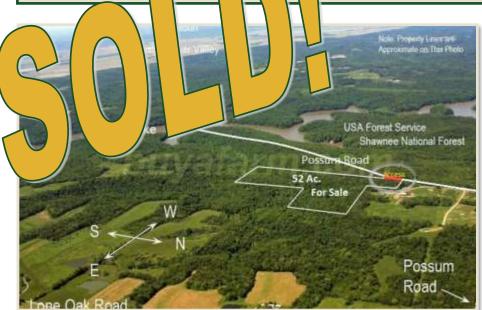

## PROPERTY DETAILS (2456L) Address: Property off Possum Rd near Ava IL Price Reduced: \$166,400 / List Price: \$197,600

One of only a few personally owned properties close to Kinkaid Lake that is bordered by the Shawnee National Forest. If you are looking for recreational property with ample opportunities, this is it. Abundant wildlife of all kinds including deer and turkey. Big creek running through property that goes all the way to Kinkaid Lake and great mushroom hunting! Property is enrolled in a tree program and the annual taxes are under \$60. There is a remote road that borders the NW side of the property for access. This is the remote hunting / camping get-a-way you've been looking for!

Access off remote road (Possum Rd). Possum Rd extends south all the way to a government gate, which is a couple hundred yards from Kinkaid Lake. You can carry your Kayak past the gate and explore the lake. Monster bucks have been harvested on this property and on the neighboring property which is government ground. The property owners have maintained the property very well; there are ATV trails throughout; they have added a rocked road to a camping spot where an RV or camping trailer can be placed. The main creek that runs through this property, which runs into the lake, is massive..huge rocks and boulders. This is a remarkable and beautiful property for hunters and nature enthusiasts alike. There are many marketable hardwoods on the property if someone wished to harvest them.