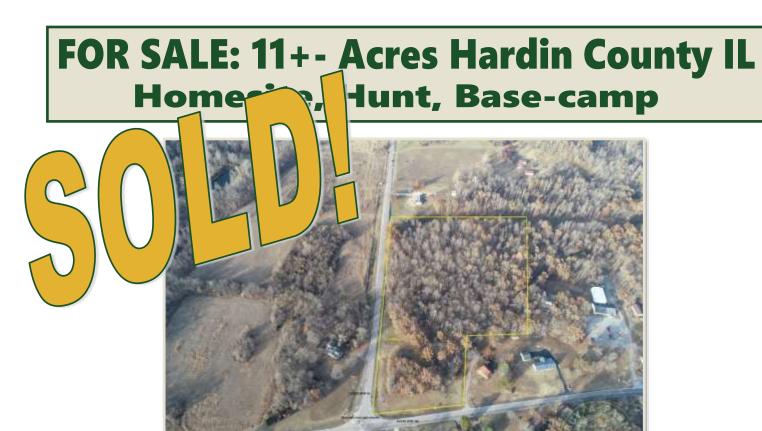

PROPERTY DETAILS (2511L)

Address: Cross roads of State Hwy 34 & State Hwy

146, Golconda, IL

Price Reduced: \$27,000 / List Price: \$29,975

Nestled within some of the most beautiful country-side in Southern Illinois, in the heart of Hardin and nearby Pope county sits 11 acres at the cross roads of State Hwy 34 & State Hwy 146, an area called Humms Wye. The west boarder is route 34, and the south boarder is route 146. You're about 10 miles east of Golconda and a few miles west of Elizabethtown at the Ohio River. Eleven acres is small enough to be affordable, and large enough to have plenty of room to build a home or that get-a-way cabin to serve as a base-camp that is close to thousands of acres in the Shawnee National Forrest. There is an old cabin on the property. Plenty of site-seeing close by in the ar-