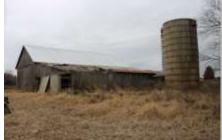

PROPERTY DETAILS (2513L) Address: Co Rd 1940E / 1950 Co Hwy 1, Clay City IL List Price: \$147,000 / \$3,675 Per Acre

Home is in the middle of total reconstruction. Most of the rooms have new drywall and hardwood floors. Plumbing, bath fixtures, kitchen sink and cabinets have all been removed. Home is going to take a lot of work to be habitable. Outside porch floor needs to be replaced. Home doesn't have any heat or a/c system. Outbuildings need a lot of repair. Private driveway. Nice large pond separately fenced. Very good fence plus crossed fenced throughout the farm. All buildings could be removed resulting in 30+- tillable acres. Great place for a new home.