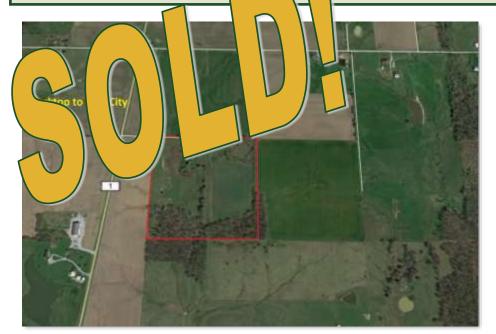

## SOLD \$147,000 / CLOSED 4/28/20

## FOR SALE: 40+- Acres Wayne County IL

Fenced Farmstead

Outbuildings / Pasture / Timber / Pond

Don Bailey Managing Broker Cell: 618-919-1031 dbailey@buyafarm.com Flora Branch Office Office: 855-468-3478

PROPERTY DETAILS (2513L) Address: Co Rd 1940E / 1950 Co Hwy 1, Clay City IL List Price: \$147,000 / \$3,675 Per Acre

Home is in the middle of total reconstruction. Most of the rooms have new drywall and hardwood floors. Plumbing, bath fixtures, kitchen sink and cabinets have all been removed. Home is going to take a lot of work to be habitable. Outside porch floor needs to be replaced. Home doesn't have any heat or a/c system. Outbuildings need a lot of repair. Private driveway. Nice large pond separately fenced. Very good fence plus crossed fenced throughout the farm. All buildings could be removed resulting in 30+- tillable acres. Great place for a new home.