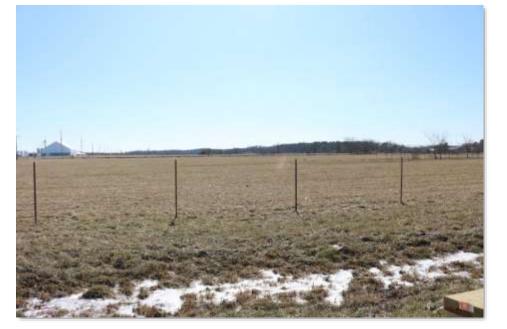

Tract is fenced and crossed fenced. Present use is pasture and hay land. Excellent soils (Cisne and Bluford soils). Pl of 106.6. Tract has some abandon foundations and drainage structures.

Specializing in Rural Real Estate Sales and Auctions MAIN OFFICE: 1403 Hillcrest Drive, Sparta IL 62286 / 800-443-1998