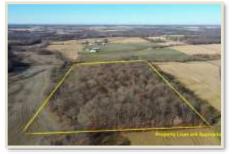

List Price: \$84,000

20 acres of great hunting in SW Jefferson County IL! This tract has nice timber with about 5 acres of tillable bottom ground. County road access. Subject to 2020 farm lease. Woodlawn Grade School, Nashville High School. Taxes \$83 (2018).

Directions: From IL Hwy 15 East of Ashley, South on Riddle Lane (Co Rd 200E) for 1-1/2 miles. East on Radom Road (Co Rd 1100N) for 3/4 mile. South on Tippacanoe Road (Co Rd 300E) for approximately 1 mile. Property on left. Signed.