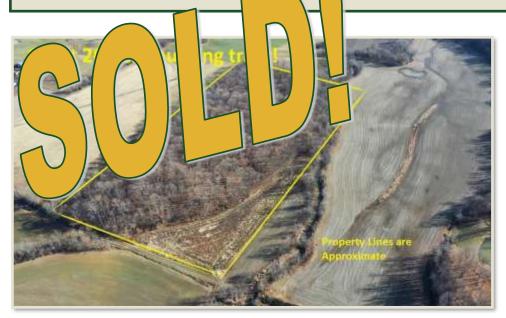

List Price: \$84,000

20 acres of great hunting in SW Jefferson County IL! This tract has nice timber with about 5 acres of tillable bottom ground. County road access. Subject to 2020 farm lease. Woodlawn Grade School, Nashville High School. Taxes \$83 (2018).

Directions: From IL Hwy 15 East of Ashley, South on Riddle Lane (Co Rd 200E) for 1-1/2 miles. East on Radom Road (Co Rd 1100N) for 3/4 mile. South on Tippacanoe Road (Co Rd 300E) for approximately 1 mile. Property on left. Signed.