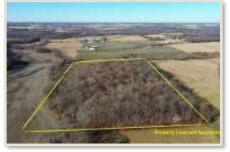

## FOR SALE: 20+- Acres Jefferson County IL Great Hunting in SW Jefferson County!

Jamie Keller Managing Broker Cell: 618-713-7677 jkeller@buyafarm.com Steeleville Branch Office

PROPERTY DETAILS (2520L)

Address: Co Rd 300E, Ashley IL 62808

List Price: \$84,000

20 acres of great hunting in SW Jefferson County IL! This tract has nice timber with about 5 acres of tillable bottom ground. County road access. Subject to 2020 farm lease. Woodlawn Grade School, Nashville High School. Taxes \$83 (2018).

Directions: From IL Hwy 15 East of Ashley, South on Riddle Lane (Co Rd 200E) for 1-1/2 miles. East on Radom Road (Co Rd 1100N) for 3/4 mile. South on Tippacanoe Road (Co Rd 300E) for approximately 1 mile. Property on left. Signed.