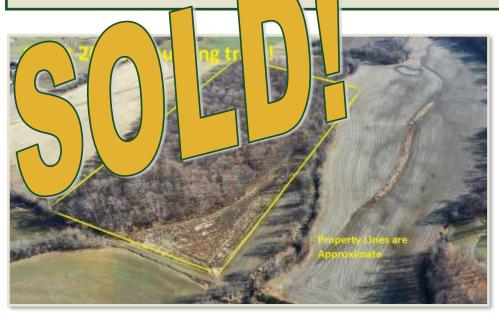

## FOR SALE: 20+- Acres Jefferson County IL Great Hunting in SW Jefferson County!

Jamie Keller Managing Broker Cell: 618-713-7677 jkeller@buyafarm.com Steeleville Branch Office

PROPERTY DETAILS (2520L)

Address: Co Rd 300E, Ashley IL 62808

List Price: \$84,000

20 acres of great hunting in SW Jefferson County IL! This tract has nice timber with about 5 acres of tillable bottom ground. County road access. Subject to 2020 farm lease. Woodlawn Grade School, Nashville High School. Taxes \$83 (2018).

Directions: From IL Hwy 15 East of Ashley, South on Riddle Lane (Co Rd 200E) for 1-1/2 miles. East on Radom Road (Co Rd 1100N) for 3/4 mile. South on Tippacanoe Road (Co Rd 300E) for approximately 1 mile. Property on left. Signed.