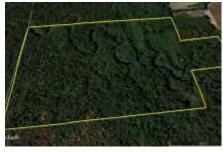

List Price: \$403,000

130 wooded acres in Clinton County IL along the Washington County Line. Property is a mixture of creek bottom woodlands with Crooked Creek meandering across the property and upland woods. A large ag area surrounding this property makes it a refuge for whitetail and turkey with food and water nearby. Check out the trails; it is evident this property holds Whitetail....

Access is via an easement from Benning Road along the South end of the property.

Directions: At the West edge of Hoffman turn South off of IL Rt 161 onto Hoffman Road. Go South 3 miles and turn left (East) on Sassafras Road. Go 3 miles to Grand Point Road and turn left (North). Follow Grand Pointe Road 1 mile to Benning Road. Turn left (West) and follow to the end of the road in about 1 mile. At this point the road ends and becomes a trail. The property is approximately another 675 feet on the North (right) side of the trail. I have a white tape on a limb at the approximate SE corner of the property.