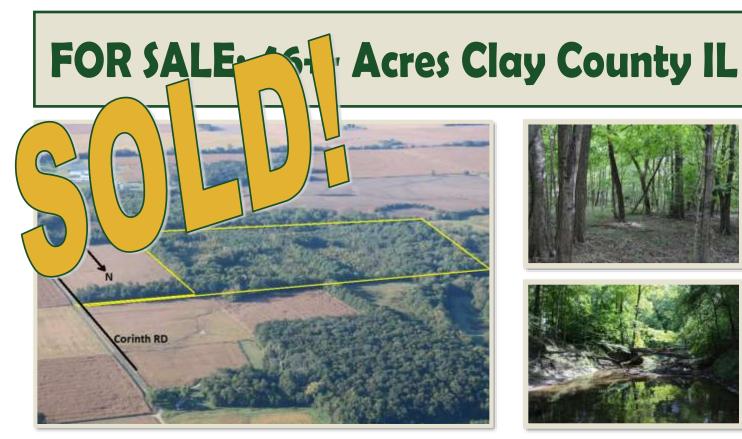

## **Hunt Property**

46+- acres for sale in Clay County IL. 31.61 was in planted to trees 15+/- years ago; contract has expired. Mix of oaks, pines and other species of trees. Little Muddy Creek runs through two corners of the tract.

Located in part of Section 3 and 4, T4N R7E, Hoosier Twp.

**Specializing in Rural Real Estate Sales and Auctions** MAIN OFFICE: 1403 Hillcrest Drive, Sparta IL 62286 / 800-443-1998