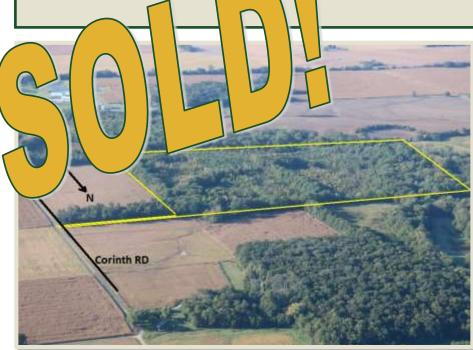

Hunt Property

46+- acres for sale in Clay County IL. 31.61 was in planted to trees 15+/- years ago; contract has expired. Mix of oaks, pines and other species of trees. Little Muddy Creek runs through two corners of the tract.

Located in part of Section 3 and 4, T4N R7E, Hoosier Twp.

**Specializing in Rural Real Estate Sales and Auctions** *MAIN OFFICE: 1403 Hillcrest Drive, Sparta IL 62286 / 800-443-1998*