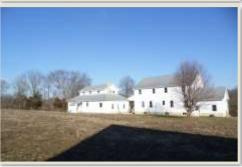

Cattle loafing shed in back pasture

Main house: 3375 sq ft, 7 bedrooms, built 2009. 2nd house: 1400 sq ft, 3 bedrooms, built 2009. City water in house to sinks. No electric ran to houses or indoor bathrooms