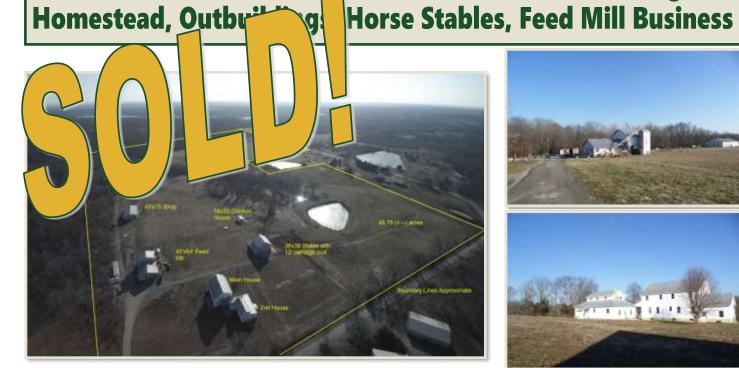

## PROPERTY DETAILS (2387L)

Address: 2910 North America Road, Galatia IL 62935

List Price: \$339,000

This is a picture perfect homestead of 48 acres with 2 professionally built homes, numerous outbuildings, fenced for livestock, pond, horse stables and paddock. What separates this property from most, included is a well-established feed mill business that the new owner can immediately begin generating income on the first day of ownership.

Shown by appointment only.

48 acres surveyed in 2007 with 35+ acres in pasture, pond and fenced for cattle Separate fenced feed lot with shed for sheep and goats

Large family size grape vineyard and large garden area

Deer hunting

Feed mill business included in property sale

Feed mill building 40 x 64 with 40 x 40 insulated

Barn / Shop 40 x 70 with 40 x 40 insulated, concrete floors

Barn / Stable 36 x 36 with 12' carriage lean-to and paddock area for horses ---- building #3 Chicken house 16 x 20 insulated

Cattle loafing shed in back pasture

Main house: 3375 sq ft, 7 bedrooms, built 2009. 2nd house: 1400 sq ft, 3 bedrooms, built 2009. City water in house to sinks. No electric ran to houses or indoor bathrooms