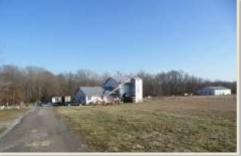

Deer hunting

Feed mill business included in property sale

Feed mill building 40 x 64 with 40 x 40 insulated

Barn / Shop 40 x 70 with 40 x 40 insulated, concrete floors

Barn / Stable 36 x 36 with 12' carriage lean-to and paddock area for horses ---- building #3 Chicken house 16 x 20 insulated

The feed mill is a successful business with a continuing sales growth over the past 9 years. It is a turnkey operation with established customer base. Immediate income producing opportunity for the new owner. Blending / ingredient recipes included. Seller will assist new owner for a reasonable short period of time to help new owner(s) become familiar with business.