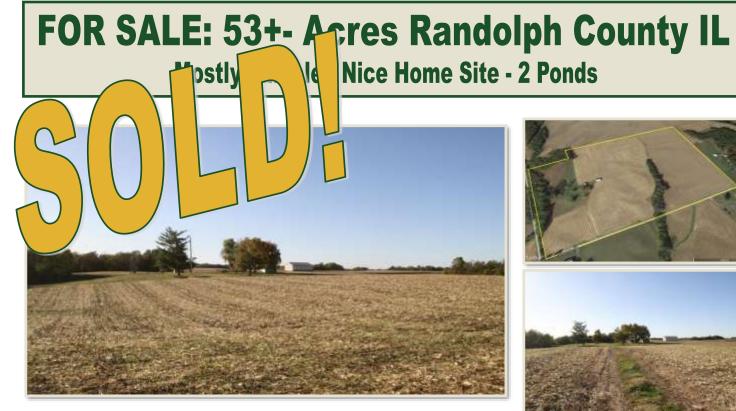

53 acres located off the Shawneetown Trail on Schwenke Road, NW of Steeleville IL. It lays in the Steeleville School District and has a great building site up a short lane and overlooking one of 2 small ponds on the property. Gently rolling and a nice farm tract to add to your operation or investment portfolio.

- 45 tillable acres
- PI of 96.1
- Taxes: \$431.58 (2018 paid 2019)
- Great home site
- Steeleville IL schools
- 2 ponds

**Specializing in Rural Real Estate Sales and Auctions** *MAIN OFFICE: 1403 Hillcrest Drive, Sparta IL 62286 / 800-443-1998*