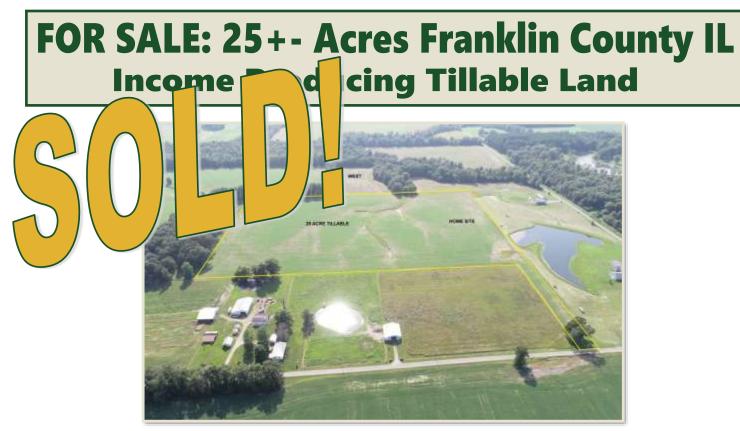

## SOLD \$97,875 / CLOSED 1/16/20

Joe Corso Broker Cell: 618-663-1334 jcorso@buyafarm.com Murphysboro Branch Office

PROPERTY DETAILS (2425L) Address: Church Road, Mulkeytown IL List Price: \$116,000

25 acres of tillable land on Church Road, just south of Renfro Lake Road. Currently being farmed this year.

Productivity Index is 92.1 with weighted averages for corn (123.2), soybeans (40.2) and wheat (48.9).

Property has a 60-ft access lane from Church Road.

Nice area for a building site.

**Specializing in Rural Real Estate Sales and Auctions** *MAIN OFFICE: 1403 Hillcrest Drive, Sparta IL 62286 / 800-443-1998*