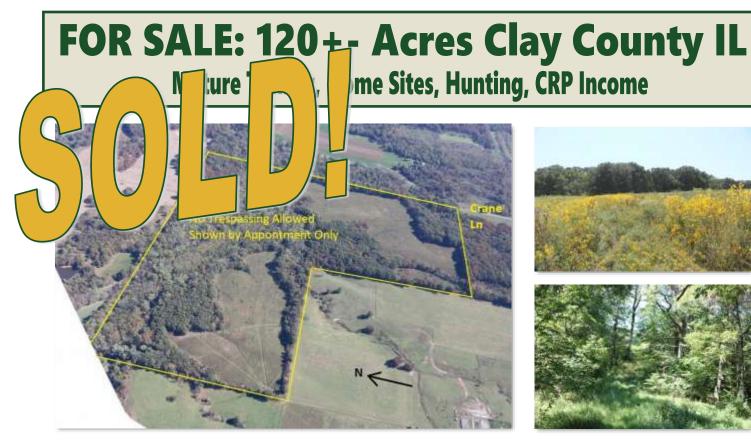

## Don Bailey

Managing Broker Cell: 618-919-1031 dbailey@buyafarm.com Flora Branch Office Office: 855-468-3478

PROPERTY DETAILS (2474L)

Address: End of Crane Road, Louisville IL List Price: \$450,000 / \$3,750 Per Acre

Mature timber. Great home sites. Good wildlife habitat. 53.26 CRP CP1 acres, expires 9/30/2023, paying \$6,813. Located at the end of dead end road. Tract has Crooked Creek running through the north 80. Has been in same family for many, many years. Located in sections 12 and 13, T4N-R5E, Oskaloosa Twp.

Shown by appointment only, no exceptions please.

Directions: Located West on Louisville on the Louisville/ Kinmundy Blacktop to Crane Road then North to property.

**Specializing in Rural Real Estate Sales and Auctions** MAIN OFFICE: 1403 Hillcrest Drive, Sparta IL 62286 / 800-443-1998