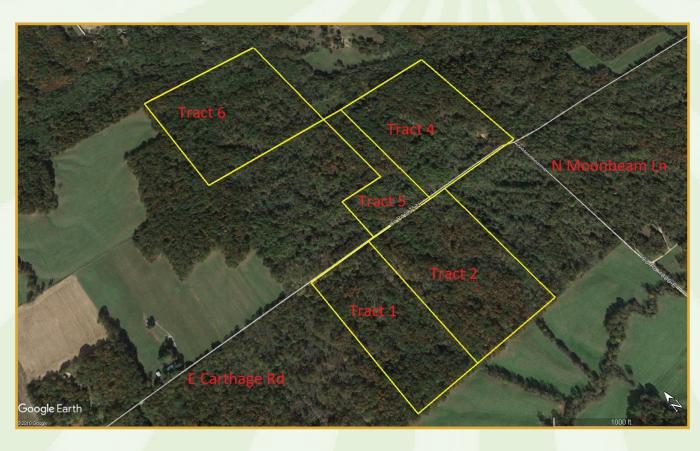

## LAND AUCTION - JEFFERSON COUNTY IL 137+- cles Offered in 5 Tracts

Nof N V r n IL - Fronting East Carthage Road / Co Rd 2075N

SATURDAY, DECEMBER 14, 2019
AT FARM CREDIT SERVICES IN MT. VERNON IL

(Farm Credit Address: 410 Potomac Blvd, Mt. Vernon IL)

## **PROPERTY INSPECTION:**

Sunday, Dec 1, 10 a.m. to Noon at Tract 2 OR By Appointment

SURVEYED — HOME SITES — ROLLING TIMBER — EXCELLENT HUNT PROPERTY
TRACT DESCRIPTIONS

TRACT 1: 20 Acres / TRACT 2: 29.15 Acres

TRACT 3: 49.15 Acres, Combination of Tracts 1 and 2/ TRACT 4: 35.69 Acres

TRACT 5: 12 Acres / TRACT 6: 40.7 Acres

TRACT 7: 88.39 Acres, Combination of Tracts 4, 5 and 6

REAL ESTATE LAND AUCTION TERMS: 10% down, balance at closing. No buyer's premium.
Auctioneers: Mark Kennedy, IL Lic #440000202 and Don Bailey, IL Lic #441002325
Complete terms, conditions, photos, etc. on buyafarm.com.
All statements made day of the sale take precedence over all printed advertisements.