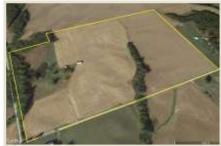

53 acres located off the Shawneetown Trail on Schwenke Road, NW of Steeleville IL. It lays in the Steeleville School District and has a great building site up a short lane and overlooking one of 2 small ponds on the property. Gently rolling and a nice farm tract to add to your operation or investment portfolio.

- 45 tillable acres
- PI of 96.1
- Taxes: \$431.58 (2018 paid 2019)
- Great home site
- Steeleville IL schools
- 2 ponds

**Specializing in Rural Real Estate Sales and Auctions** MAIN OFFICE: 1403 Hillcrest Drive, Sparta IL 62286 / 800-443-1998