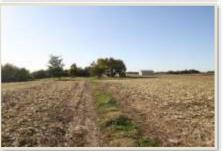

53 acres located off the Shawneetown Trail on Schwenke Road, NW of Steeleville IL. It lays in the Steeleville School District and has a great building site up a short lane and overlooking one of 2 small ponds on the property. Gently rolling and a nice farm tract to add to your operation or investment portfolio.

- 45 tillable acres
- PI of 96.1
- Taxes: \$431.58 (2018 paid 2019)
- Great home site
- Steeleville IL schools
- 2 ponds

**Specializing in Rural Real Estate Sales and Auctions** MAIN OFFICE: 1403 Hillcrest Drive, Sparta IL 62286 / 800-443-1998