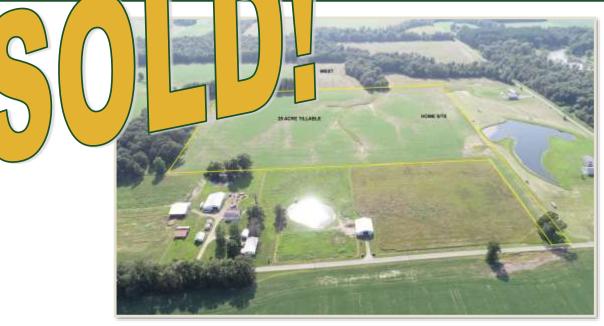

25 acres of tillable land on Church Road, just south of Renfro Lake Road. Currently being farmed this year.

Productivity Index is 92.1 with weighted averages for corn (123.2), soybeans (40.2) and wheat (48.9).

Property has a 60-ft access lane from Church Road.

Nice area for a building site.

**Specializing in Rural Real Estate Sales and Auctions** *MAIN OFFICE: 1403 Hillcrest Drive, Sparta IL 62286 / 800-443-1998*