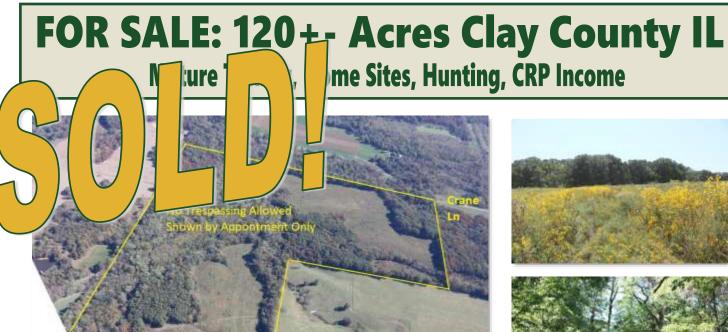

## Don Bailey

Managing Broker Cell: 618-919-1031 dbailey@buyafarm.com Flora Branch Office Office: 855-468-3478

PROPERTY DETAILS (2474L)

Address: End of Crane Road, Louisville IL List Price: \$450,000 / \$3,750 Per Acre

Mature timber. Great home sites. Good wildlife habitat. 53.26 CRP CP1 acres, expires 9/30/2023, paying \$6,813. Located at the end of dead end road. Tract has Crooked Creek running through the north 80. Has been in same family for many, many years. Located in sections 12 and 13, T4N-R5E, Oskaloosa Twp.

Shown by appointment only, no exceptions please.

Directions: Located West on Louisville on the Louisville/ Kinmundy Blacktop to Crane Road then North to property.

**Specializing in Rural Real Estate Sales and Auctions** MAIN OFFICE: 1403 Hillcrest Drive, Sparta IL 62286 / 800-443-1998