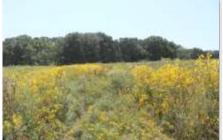

Mature timber. Great home sites. Good wildlife habitat. 53.26 CRP CP1 acres, expires 9/30/2023, paying \$6,813. Located at the end of dead end road. Tract has Crooked Creek running through the north 80. Has been in same family for many, many years. Located in sections 12 and 13, T4N-R5E, Oskaloosa Twp.