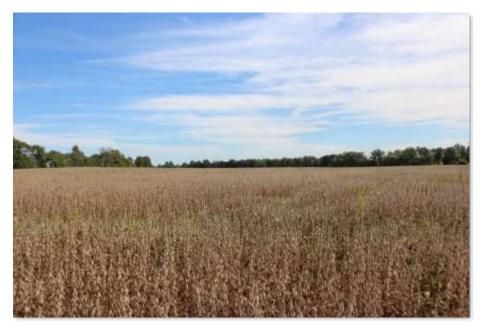

21.5 surveyed acres for sale in Clay County IL. Located in Clay City Twp on Goldenrod Road. Good soils - Hoyleton, Cisne, Atlas. All tillable minus fence rows. If your looking for smaller acreage of almost all tillable, you will want to look at this tract.