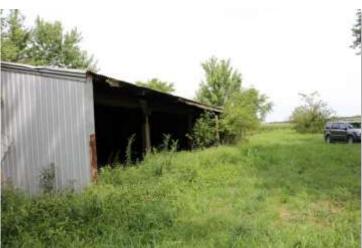

Address: Tower Road, Clay City IL List Price: \$550,000 / \$4,661 Per Acre

95.4 FSA tillable. Mainly Hoyleton and Bluford soils. Pole barn (42 x 62) and home site. Well-maintained farm has good farmer managing the farm. Has some producing oil wells; all oil, gas and minerals owner by seller will convey to new buyer.