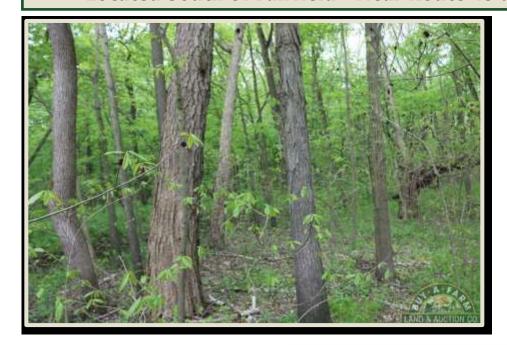

Price Reduced: \$40,000 / \$1,900 Per Acre

List Price: \$63,000 / \$3,000 Per Acre

Located South of Fairfield near the intersection of Route 45 and Interstate 64. Frontage on 100N. All wooded. Part of Section 17, T2S-R8E, Barnhill Township. Mostly low lying area and drainage ditch that runs through property.