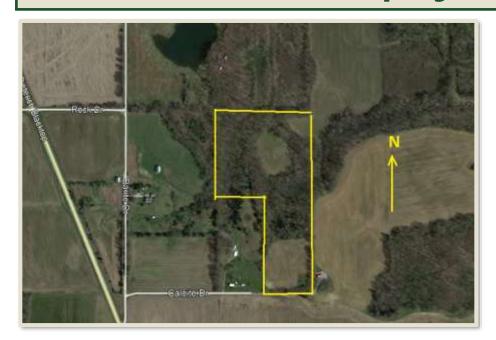

## FOR SALE: 15+- Acres Clay County IL

**Located North of Sailor Springs on Calcite Drive** 

Don Bailey
Managing Broker
Cell: 618-919-1031
dbailey@buyafarm.com
Flora Branch Office
Office: 855-468-3478

## PROPERTY DETAILS (2398L)

Address: Calcite Drive, Louisville IL List Price: \$43,500 / \$2,900 Per Acre

Open Land and Timber with Small Cabin 5+- acres open land, remaining acres timber and brush. Includes small cabin. Smaller tracts like this usually sell quickly. Located north of Sailor Springs IL on Calcite Drive.

Located in Part of Section 12 - T4N-R7E.

Shown by appointment only.

Specializing in Rural Real Estate Sales and Auctions MAIN OFFICE: 1403 Hillcrest Drive, Sparta IL 62286 / 800-443-1998