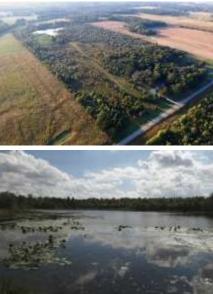

## PROPERTY DETAILS (2581L) Address: 7099 Campbell's Corner Rd. M

Address: 7099 Campbell's Corner Rd, McLeansboro IL 62859 List Price: \$550,000

Your own retreat for living, hunting and fishing! This 74-acre property includes a beautiful 2,544 sq ft brick home with 4 bedrooms and 2.5 baths. Nice oaks provide a great shady yard for this large home with a huge living/dining room plus a family room with wood fireplace. Very nice screened and windowed back porch. Mud/laundry room off of the garage with outside entrance is convenient for the fisherman and hunter. Pole barn measures 40 x 90 with a concrete floor, electric and 10 x 26 office area. Well-stocked 5-acre lake yields some nice bass, blue-gill and catfish! Electric available at the lake. An additional small pond is on the property. CRP tree program is in place producing annual income. Abundant whitetail and turkey for great hunting! Outside wood burner for auxiliary heat. Hamilton County schools. Taxes \$3,184 (2018).